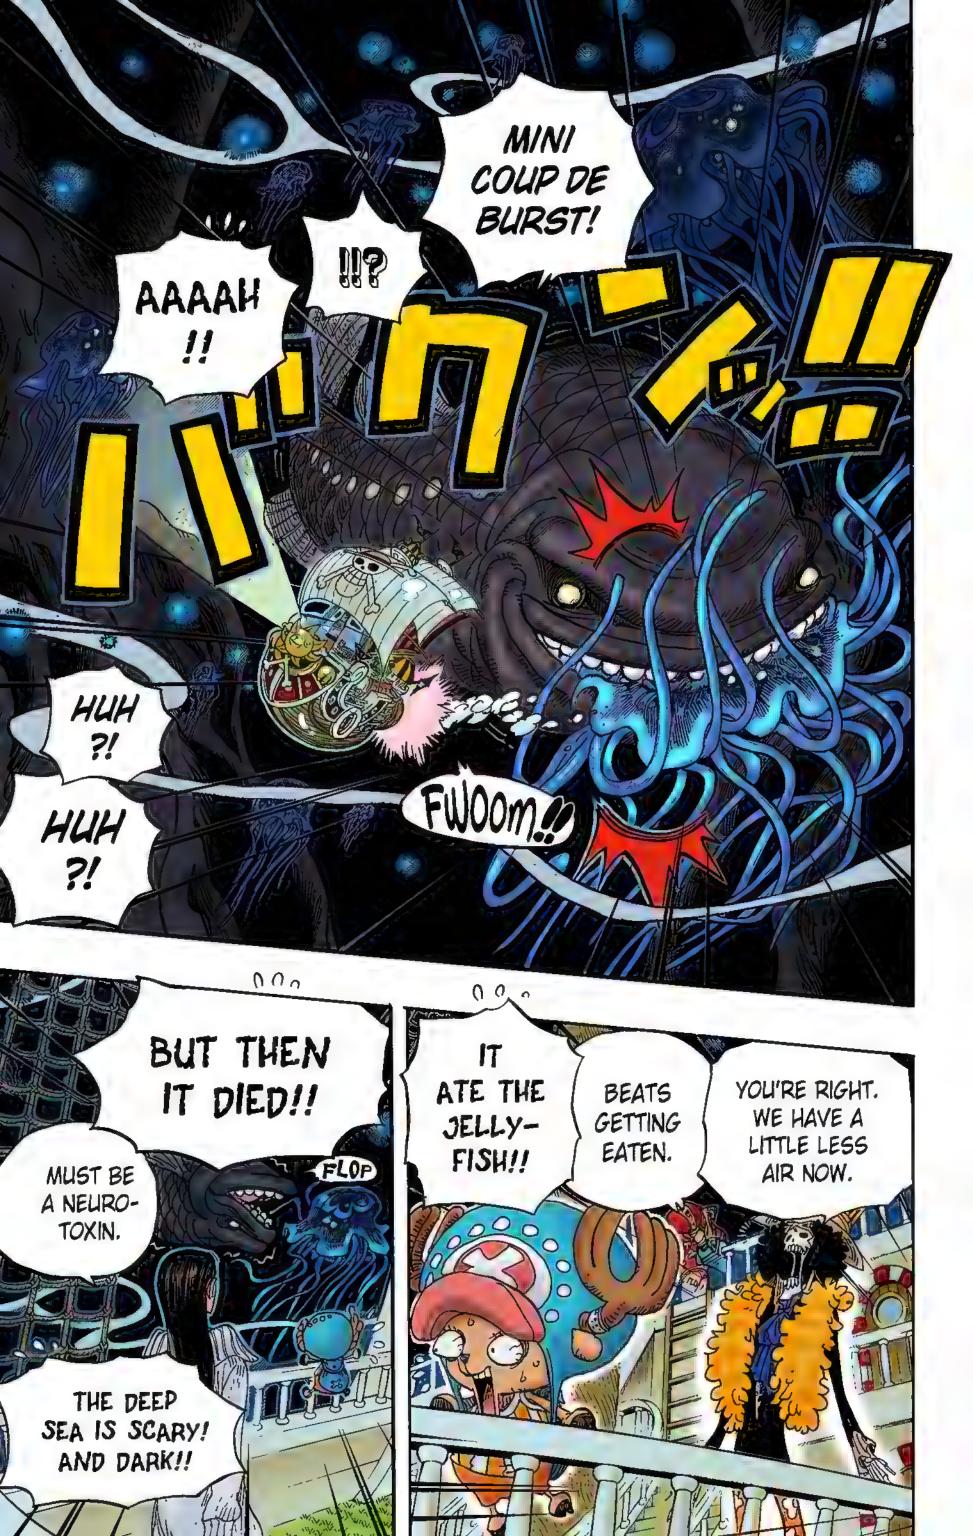

### REQUEST: "CHOPPER BEING SKETCHED BY RACCOON DOGS" BY MOSSARI

IT MUST BE HUNDREDS OF YEARS OLD! THE KRAKEN IS A MONSTER THAT APPEARS IN COUNTLESS LEGENDS!

TAKE A GOOD LOOK! BUT YOU DON'T EVEN NEED A GOOD LOOK! IT'S GIGANTIC!!

WHAT ARE THEY THINKING?! ANYONE WOULD RUN AT THE FIRST SIGHT OF THAT THING! I'D BETTER DO SOMETHING TO PROTECT MYSELF! IT WON'T BE HEALTHY to stay aboard this SHIP FOR LONG!

DON'T BE STUPID! CAN'T YOU SEE ALL THE WRECKED SHIPS IT'S HOLDING? YOU WANT TO END UP LIKE THAT ?!

NO! YOU'LL JUST CUT IT UP! WE'RE KEEPING THAT OCTOPUS AS A PET!

3

I'LL DEFEAT IT WHILE WE'RE WAITING FOR YOU THEN.

I'M GONNA GUYS BUY HIT IT WITH ME SOME SOMETHING HUGE!

YOU

TIME.

NAMI IS WORRIED SPLURT !!! ABOUT ME!